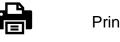

### Tool Widget Location on the page

Open the Page Tools Widget by hovering over the righthand side marker.

Once the Widget Box opens, select the desired action.

In the example below, the **Print** action was selected.