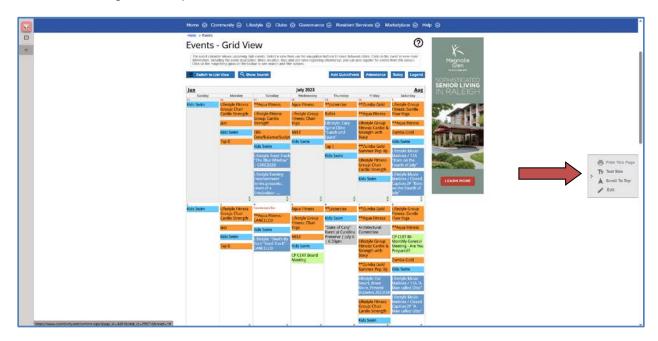

### Tool Widget Location on the page

Open the Page Tools Widget by hovering over the righthand side marker.

Once the Widget Box opens, select the desired action.

In the example below, the **Print** action was selected.