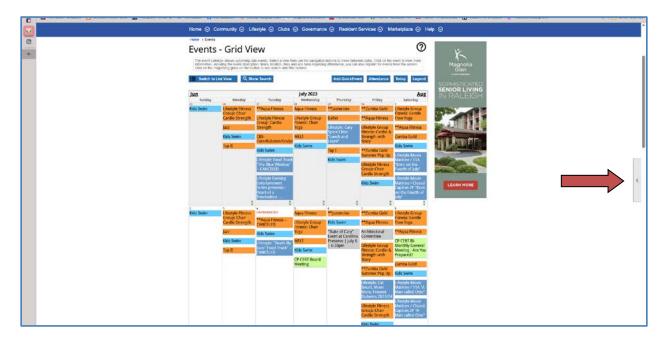

## Widget Icons

Print this Page

TΤ

**Text Size** 

Scroll to Top

Edit

**NOTE:** The help system is written with references to the standard Club Express terminology and language. Many of the pages on this site have been custom-built for Carolina Preserve and the terminology in the help system may differ.

### Tool Widget Location on the page

Open the Page Tools Widget by hovering over the righthand side marker.

Once the Widget Box opens, select the desired action.

In the example below, the **Print** action was selected.