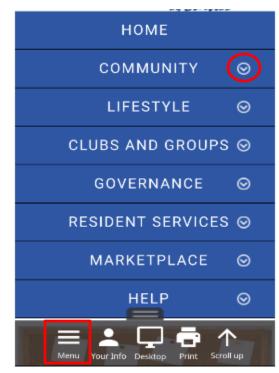

## Use the Website in Mobile Mode

- 4. Click the Menu icon in the black bar (as shown below) to see menu
- 5. Any menu items that have submenus will have an arrow icon next to them.

6. Click on a **submenu**. The submenu items will appear below the submenu name in a different color. From here you can select a page.