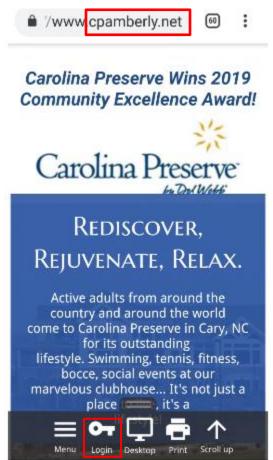

# Log on to the Website Using Your Mobile Device

- 1. Access the website from your mobile device browser at cpamberly.net
- 2. Log into the website with your CP login user name and password.
- 3. You will see the mobile version of your home page. At that point the mobile widget's icons will appear at the bottom of your screen.