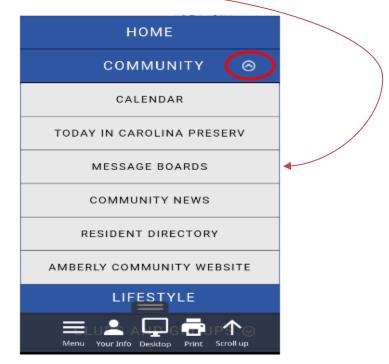

## Use the Website in Mobile Mode

- 4. Click the Menu icon in the black bar (as shown below) to see menu
- 5. Any menu items that have submenus will have an arrow icon next to them.

6. Click on a **submenu**. The submenu items will appear below the submenu name in a different color. From here you can select a page.