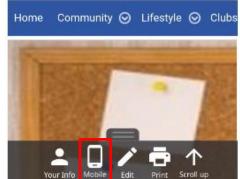

#### Use the Website in Full Screen Mode

7. Click the **Desktop** icon to toggle between seeing a full screen view as seen on a PC or seeing the mobile view.

8. In **Desktop** mode the blue ribbon or menu bar will be visible across the upper part of your screen. You will have to pan across the screen to see the whole page.

Carolina Preserve Wins 2019 Community Excellence Award! Home Community © Lifestyle © Clubs

9. As shown above, the **Mobile** icon is now visable. Click on the **Mobile** icon to return to the mobile view.